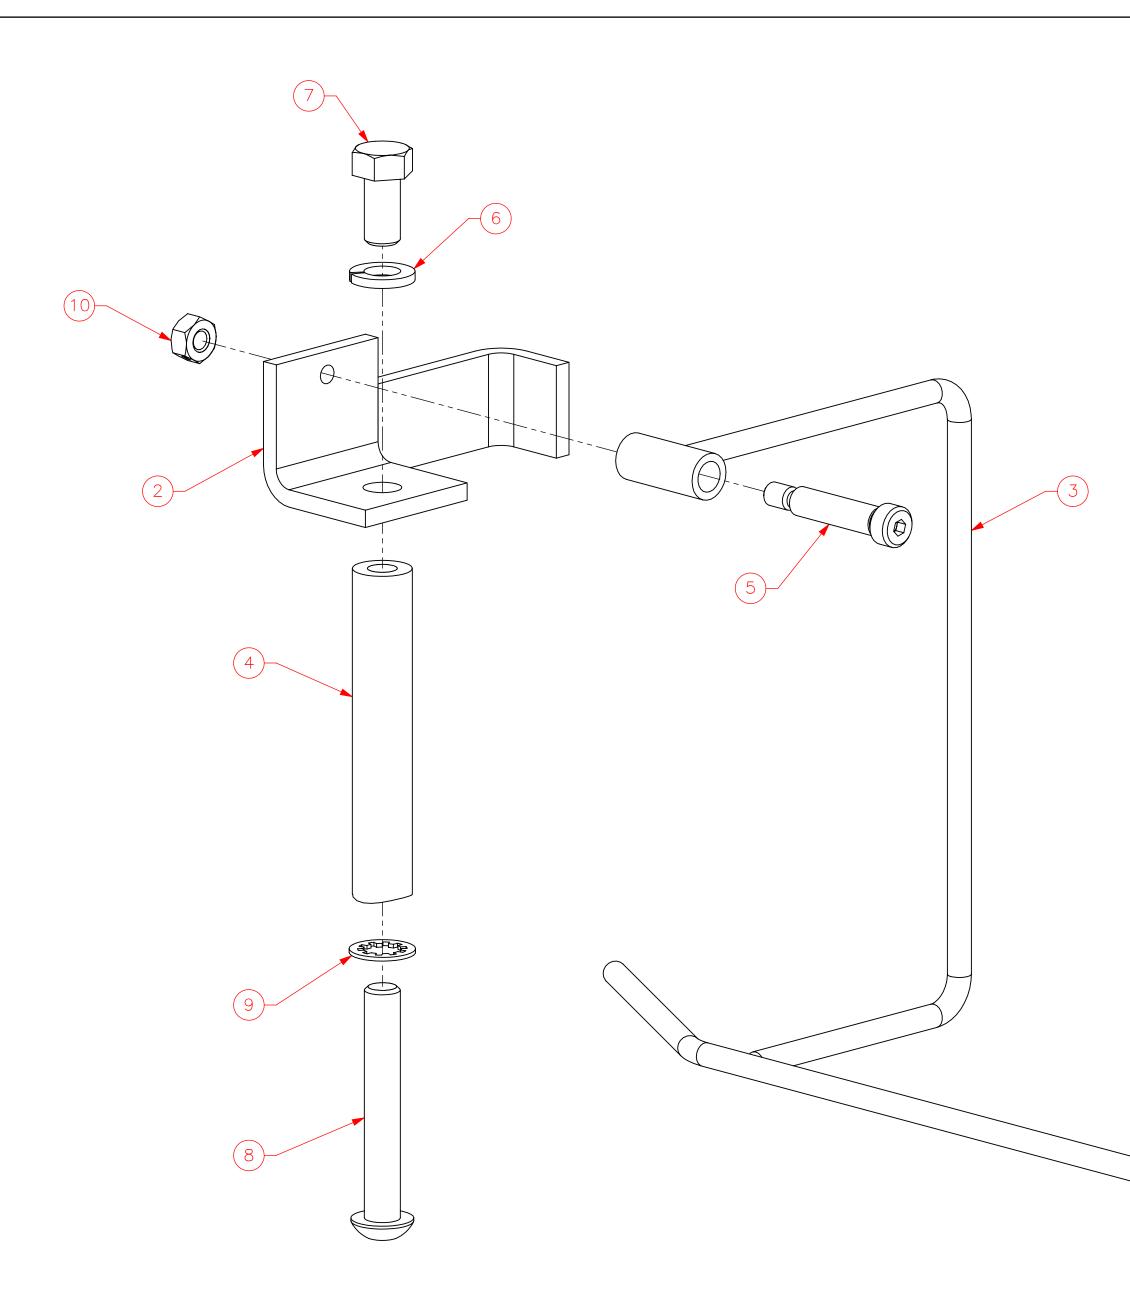

REVISIONS

| ITEM | QTY. | DESCRIPTION                                           | PART NO.              |
|------|------|-------------------------------------------------------|-----------------------|
| 1    | 1    | FLS-Front Bracket Zinc Plated                         | QR-SB-004A            |
| 2    | 1    | FLS-Back Bracket Zinc Plated                          | QR-SB-003A            |
| 3    | 1    | 30" Full Line Sensor Weldment Zinc Plated             | QR-SB-002A            |
| 4    | 2    | 3 1/2" Rail Post 5/8" Dia. Zinc Plated                | QR-SB-005A            |
| 5    | 2    | SHOULDER BOLT 5/16 X 1-1/4 - BLACK                    | FAST-BSH3125X1.25     |
| 6    | 2    | WASHER (SPLIT LOCK) 3/8 – PLATED-GRADE 5              | FAST-PWSL375-G5       |
| 7    | 2    | BOLT 3/8-16 X .75 - PLATED HEX HEAD-GRADE 5           | FAST-PHH375-16X.75-G5 |
| 8    | 2    | MSCREW $3/8-16 \times 2-1/2$ - plated button head cap | FAST-PB375-16X2.5     |
| 9    | 2    | WASHER (INTERNAL TOOTH LOCK) 3/8 – PLATED             | FAST-WITL375          |
| 10   | 2    | NUT (HEX) REVERSILE LOCK 1/4-20-PLATED-GRADE 5        | FAST-PNHRL250-20-G5   |
| L    | 1    | 1                                                     |                       |

## INSTALATION NOTES:

- 2.)
- 3.)
- 4.)
- 5.) PROPER ADJUSTMENT.

## PART NO. QR-SB-FLS30A

) FULL LINE SENSOR TO BE MOUNTED TO THE RAIL AND TIGHTEN DOWN SO THAT IT DOES NOT MOVE.
) WHEN THE BRACKETS ARE TIGHTENED (ITEMS 1 & 10) WITH (ITEM 6) IT IS NECESSARY TO MAKE SURE THAT ITEM (2) IS COMPLETELY LOOSE, SITTING ON THE RAIL AND PARALLEL TO THE RAIL WHEN COMPLETE.
) ONCE THE FULL LINE SENSOR IS LOCK INTO POSITION IT WILL BE NESSARY TO ADJUST THE 1/4" ROD THAT THE PHOTO EYE IS SENCING.
) TO ACOMPOLISH THIS THE TROLLEY NEEDS TO BE IN THE FULL LINE SENSOR AND THE 1/4 ROD NEEDS TO BE IN THE CENTER OF THE PHOTO EYE. WHEN THE TROLLEY IS NOT IN THE FULL LINE SENSOR THE PHOTO EYE MUST NOT READ THE 1/4" ROD.
) BY MOVING THE PHOTO EYE CLOSER TO THE ROD, WILL NARROW THE SENSOR MULTIPLE TIMES TO ACHIEVE PROPER ADJUSTMENT.