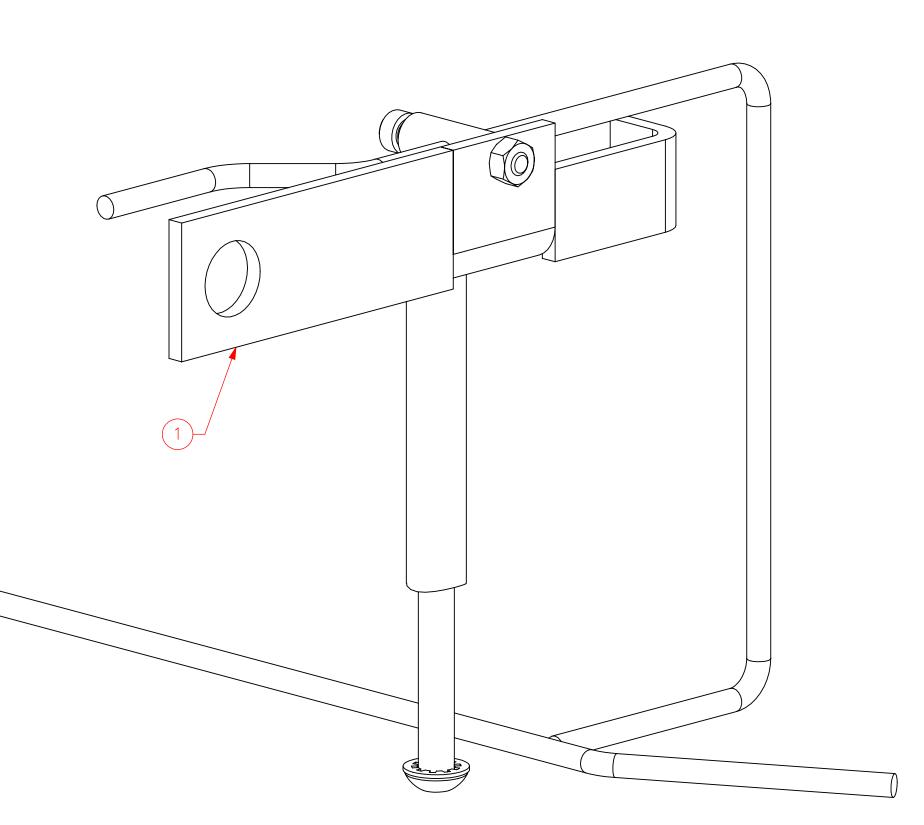

REVISIONS

| ITEM | QTY. | DESCRIPTION                                           | PART NO.              |
|------|------|-------------------------------------------------------|-----------------------|
| 1    | 1    | FLS-Front Bracket Zinc Plated                         | QR-SB-004A            |
| 2    | 1    | FLS-Back Bracket Zinc Plated                          | QR-SB-003A            |
| 3    | 1    | 30" Full Line Sensor Weldment Zinc Plated             | QR-SB-002A            |
| 4    | 2    | 3 1/2" Rail Post 5/8" Dia. Zinc Plated                | QR-SB-005A            |
| 5    | 2    | SHOULDER BOLT 5/16 X 1-1/4 - BLACK                    | FAST-BSH3125X1.25     |
| 6    | 2    | WASHER (SPLIT LOCK) 3/8 – PLATED-GRADE 5              | FAST-PWSL375-G5       |
| 7    | 2    | BOLT 3/8-16 X .75 - PLATED HEX HEAD-GRADE 5           | FAST-PHH375-16X.75-G5 |
| 8    | 2    | MSCREW $3/8-16 \times 2-1/2$ - plated button head cap | FAST-PB375-16X2.5     |
| 9    | 2    | WASHER (INTERNAL TOOTH LOCK) 3/8 – PLATED             | FAST-WITL375          |
| 10   | 2    | NUT (HEX) REVERSILE LOCK 1/4-20-PLATED-GRADE 5        | FAST-PNHRL250-20-G5   |
| L    | 1    | 1                                                     |                       |

## INSTALATION NOTES:

- 2.)
- 3.)
- 4.)
- 5.) PROPER ADJUSTMENT.

## PART NO. QR-SB-FLS30A

) FULL LINE SENSOR TO BE MOUNTED TO THE RAIL AND TIGHTEN DOWN SO THAT IT DOES NOT MOVE.
) WHEN THE BRACKETS ARE TIGHTENED (ITEMS 1 & 10) WITH (ITEM 6) IT IS NECESSARY TO MAKE SURE THAT ITEM (2) IS COMPLETELY LOOSE, SITTING ON THE RAIL AND PARALLEL TO THE RAIL WHEN COMPLETE.
) ONCE THE FULL LINE SENSOR IS LOCK INTO POSITION IT WILL BE NESSARY TO ADJUST THE 1/4" ROD THAT THE PHOTO EYE IS SENCING.
) TO ACOMPOLISH THIS THE TROLLEY NEEDS TO BE IN THE FULL LINE SENSOR AND THE 1/4 ROD NEEDS TO BE IN THE CENTER OF THE PHOTO EYE. WHEN THE TROLLEY IS NOT IN THE FULL LINE SENSOR THE PHOTO EYE MUST NOT READ THE 1/4" ROD.
) BY MOVING THE PHOTO EYE CLOSER TO THE ROD, WILL NARROW THE SENSOR MULTIPLE TIMES TO ACHIEVE PROPER ADJUSTMENT.